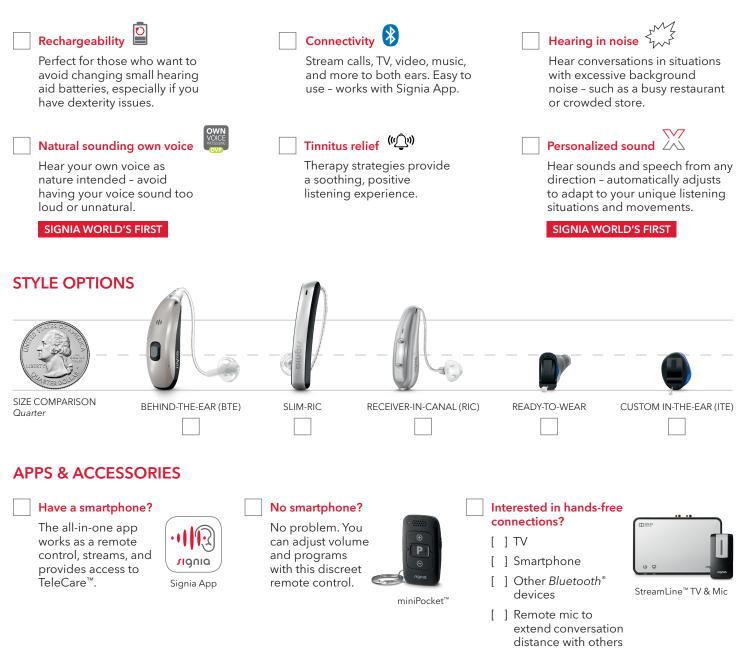

## Hearing aid selection guide.

### WHAT MATTERS MOST TO YOU?

Choose all that apply

NOTES

## PROFESSIONAL RECOMMENDATIONS

|                     | Select which is best for your: |       |        |  |  |  |
|---------------------|--------------------------------|-------|--------|--|--|--|
| Hearing aid options | Hearing                        | Style | Budget |  |  |  |
|                     |                                |       |        |  |  |  |
|                     |                                |       |        |  |  |  |
|                     |                                |       |        |  |  |  |
|                     |                                |       |        |  |  |  |

#### Refer to the consumer brochures and signiausa.com for more details.