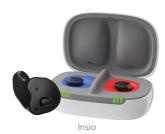

# Better speech clarity in any environment

Our rechargeable Insio Charge&Go AX are small, custom-made hearing aids tailored to your ear canal, providing all-day wearing comfort. The Insio Charge&Go AX is powered by the leading Augmented Xperience audiology platform that delivers outstanding speech clarity, even in noisy situations.

Our rechargeable hearing aids are the first custom hearing aids with contactless charging for ease of use. Simply place the Insio Charge&Go AX in the Insio charger without worrying about any exact charging contact. It provides up to 24 hours of use on a single charge.