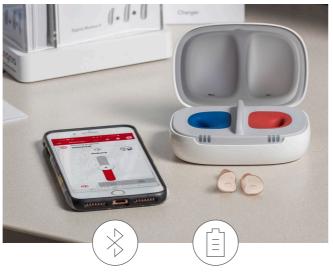

### Contactless charging: Connectivity meets convenience

Insio Charge&Go AX are packed with all the advanced features you need, such as Bluetooth® connectivity, Android and iPhone compatibility, and advanced tinnitus therapy settings to help soothe ringing in the ears.

Our rechargeable hearing aids are the first custom hearing aids with contactless charging for ease of use. Simply place the Insio Charge&Go AX in the Insio charger without worrying about any exact charging contact. It provides up to 24 hours of use on a single charge.

# Personal support at your fingertips

Signia is committed to helping you live your life without interruptions — that means on-the-go support and leading technology all in one. You can easily connect to both iPhone and Android. Plus, through Signia's advanced app, users have access to hearing aid controls, streaming capabilities with multiple devices, and so much more.