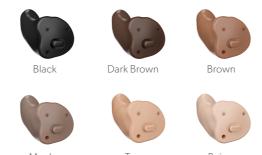

#### Available in six colors designed to match skin tone:

Also available in red, blue, and clear shells.