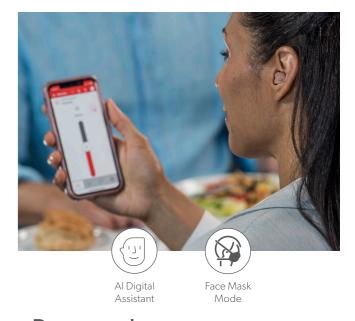

# Personal support at your fingertips

Signia is committed to helping you live your life without interruptions — that means on-the-go support and leading technology all in one. You can easily connect to both iPhone and Android. Plus, through Signia's advanced app, users have access to hearing aid controls, streaming capabilities with multiple devices, and so much more.

- On demand support via the digital assistant
- Improved communications when wearing masks at the touch of a button with Face Mask Mode
- Virtual connection to your health care provider for remote care services via **Signia Telecare**