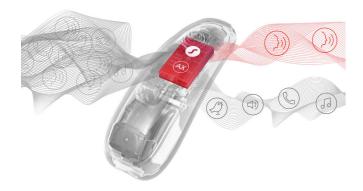

## Revolutionizing the way sound is processed

Traditionally, hearing aids have processed all sounds under one set of rules, resulting in signals competing against each other. Insio Charge&Go AX hearing aids can separate speech from background noise using Augmented Focus™ technology. Two dedicated processors can fully optimize different sounds without compromising one or the other.

### Conventional Processing Flat & Unvaried

Augmented Focus

Dimensional & Engaging

Android & iPhone Connectivity

Recharge on-the-go