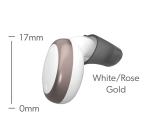

# Benefits Overview

- Combines advanced Signia Xperience audiology with the modern hearing design to combat stigma.
- Supports a wide range of patient needs, whether they're looking for all-day support or an occasional hearing boost.
- Modern earbud design that combats stigma and drives patient satisfaction with convenient, consumer-friendly features like Bluetooth® streaming, portable rechargeability and wireless charging.
- A great alternative to customs with Signia's Click Sleeves 2.0 - provides fast-fit technology in different sizes for sameday fitting and hearing aids that don't slip.

## Wearer Benefits

- First-of-its-kind sleek, comfortable, and modern hearing aid design with the benefits of high-quality hearing without the stigma of a hearing aid.
- Pop them in when you need a hearing boost or keep them in all day long for non-stop hearing performance.
- Flexible charging options keeps you powered on the go - the portable charging case holds 3 days of extra charges and the built-in gi wireless charging technology provides added convenience.