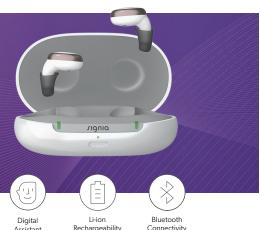

## Wearer Benefits

- First-of-its-kind sleek, comfortable, and modern hearing aid design with the benefits of high-quality hearing without the stigma of a hearing aid.
- Pop them in when you need a hearing boost or keep them in all day long for non-stop hearing performance.
- Flexible charging options keeps you powered on the go - the portable charging case holds 3 days of extra charges and the built-in gi wireless charging technology provides added convenience.

# **Key Features**

- 4 hours for a full charge with up to 26 hours of wear time
- 30 minute guick charge for an average of 5 hours of wear time
- Automatic on/off functionality with charger
- Ultra HD e2e
- Remote Care Ready